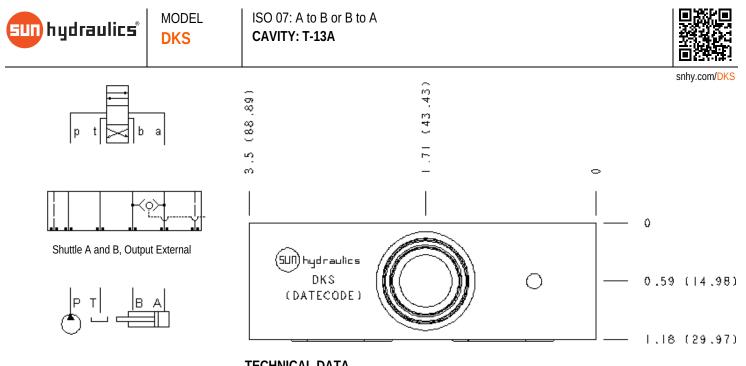

## **TECHNICAL DATA**

| Body Type     | Sandwich         |
|---------------|------------------|
| Interface     | ISO 07           |
| Body Features | A to B or B to A |
| Stack Height  | 1.19 in.         |